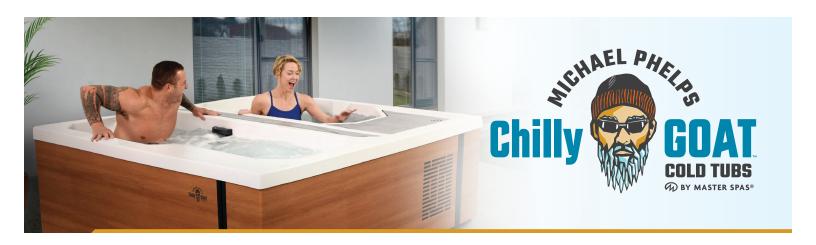

## **Valaris Series**

This unique contrast therapy tub features two bodies of water and two sets of temperature controls, giving you the flexibility to switch between cold water immersion and warm water relaxation. Set the temperature up to 104 degrees Fahrenheit in the hot tub section or down to 40 degrees on the cold tub side.