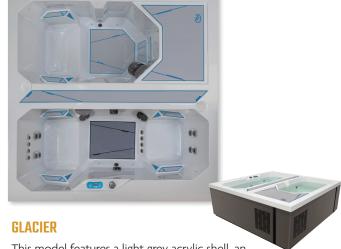

## **INCLUDES**

- Standard Limited Warranty
- Deluxe Insulated Cover with Safety Locks
- 1-Year Water Care Kit\*
- 4 Water Care Filters
- Fill Filter (for garden hose)
- Drain Hose
- Skimmer net

This model features a light grey acrylic shell, an all-weather cabinet in warm grey with walnut undertones, SoftTread™ Nonslip Comfort Floor System with aqua accents.