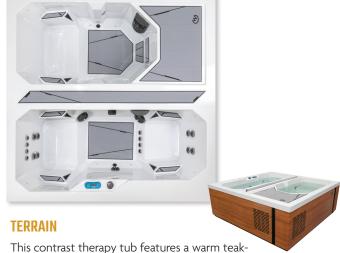

This contrast therapy tub features a warm teak-colored, all-weather cabinet, a white acrylic shell and grey SoftTread<sup>™</sup> Nonslip Comfort Floor System with black accents.

ChillyGOATtubs.com